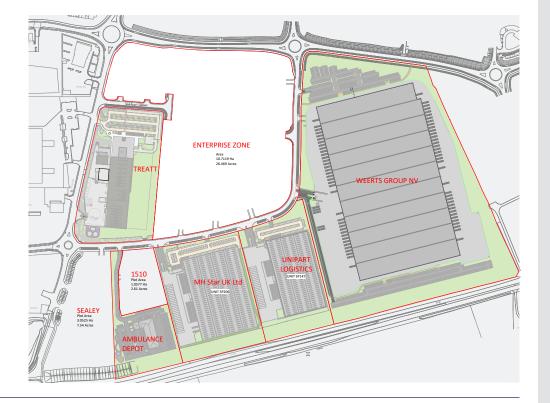

#### **LAND FOR DESIGN & BUILD**

Immediately Available

- B1, B2 & B8 uses
- 26.47 ac (10.71 ha)
- 10,000 500,000 sq ft (929 46,451 sq m)
- Fully serviced
- Typical building delivery 12 months

#### **LAND FOR DESIGN & BUILD**

Immediately Available

- B1, B2 & B8 uses
- 2.61 acres (1.06 ha)
- Up to 50,000 sq ft (4,645 sq m) footprint
- Fully serviced
- Typical building delivery 12 months