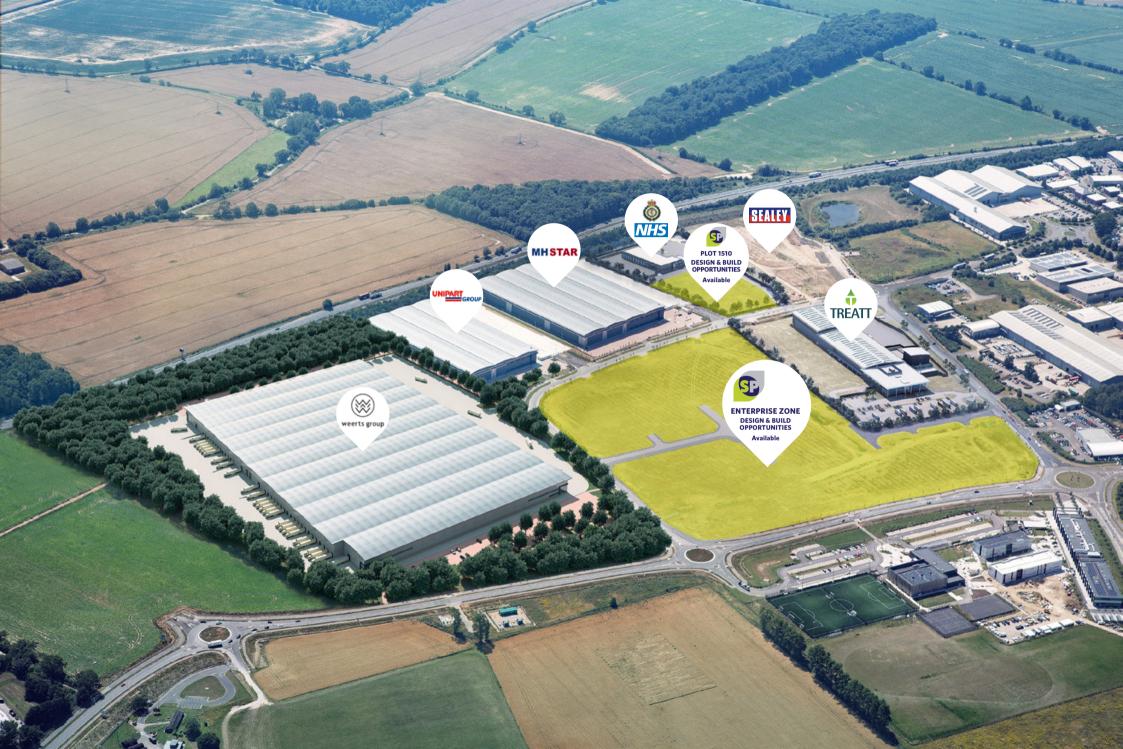

## **Enterprise Zone**

#### **LAND FOR DESIGN & BUILD**

Immediately Available

- B1, B2 & B8 uses
- 26.47 ac (10.71 ha)
- 10,000 500,000 sq ft (929 46,451 sq m)
- Fully serviced
- Typical building delivery 12 months

#### **LAND FOR DESIGN & BUILD**

Immediately Available

- B1, B2 & B8 uses
- 2.61 acres (1.06 ha)
- Up to 50,000 sq ft (4,645 sq m) footprint
- Fully serviced
- Typical building delivery 12 months