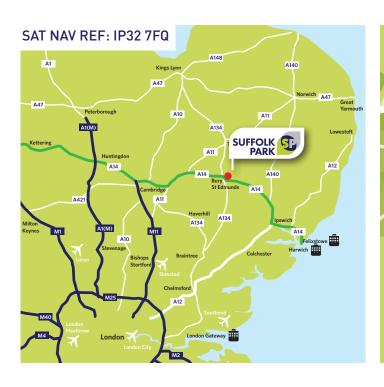

### Location

Suffolk Park is positioned adjacent to the A14, the main arterial route for the region, linking the Port of Felixstowe in the East with Cambridge, the M11 and the wider motorway network in the West. J45 of the A14, via the recently completed Rougham Tower Avenue, lies just 1.4 miles to the east of the site.