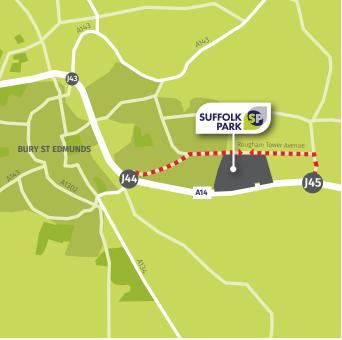

### Location

Suffolk Park is positioned adjacent to the A14, the main arterial route for the region, linking the Port of Felixstowe in the East with Cambridge, the M11 and the wider motorway network in the West. J45 of the A14, via the recently completed Rougham Tower Avenue, lies just 1.4 miles to the east of the site.