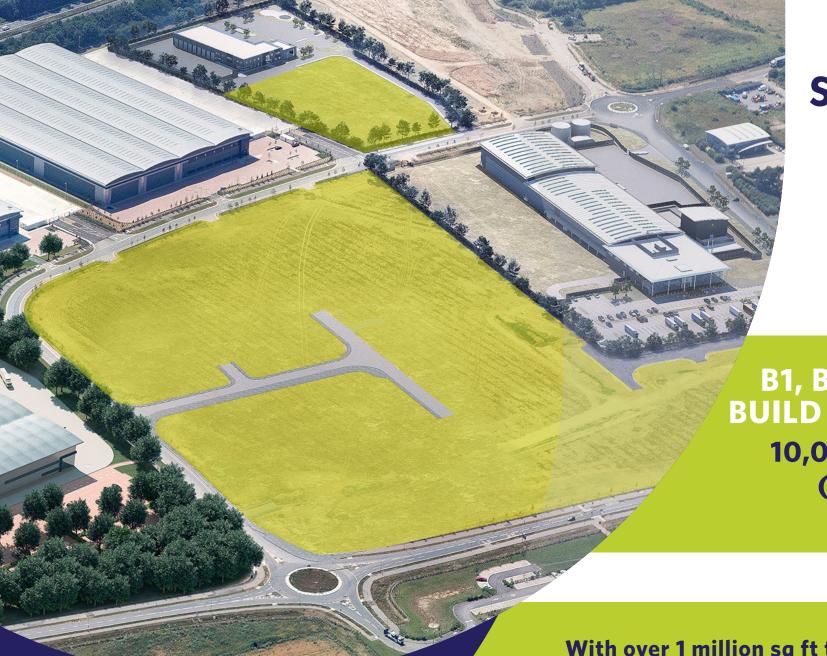

B1, B2 & B8 DESIGN & BUILD OPPORTUNITIES

10,000 - 500,000 sq ft (929 - 46,451 sq m)

With over 1 million sq ft transacted during 2020, Suffolk Park is the business park destination of choice in the eastern region.