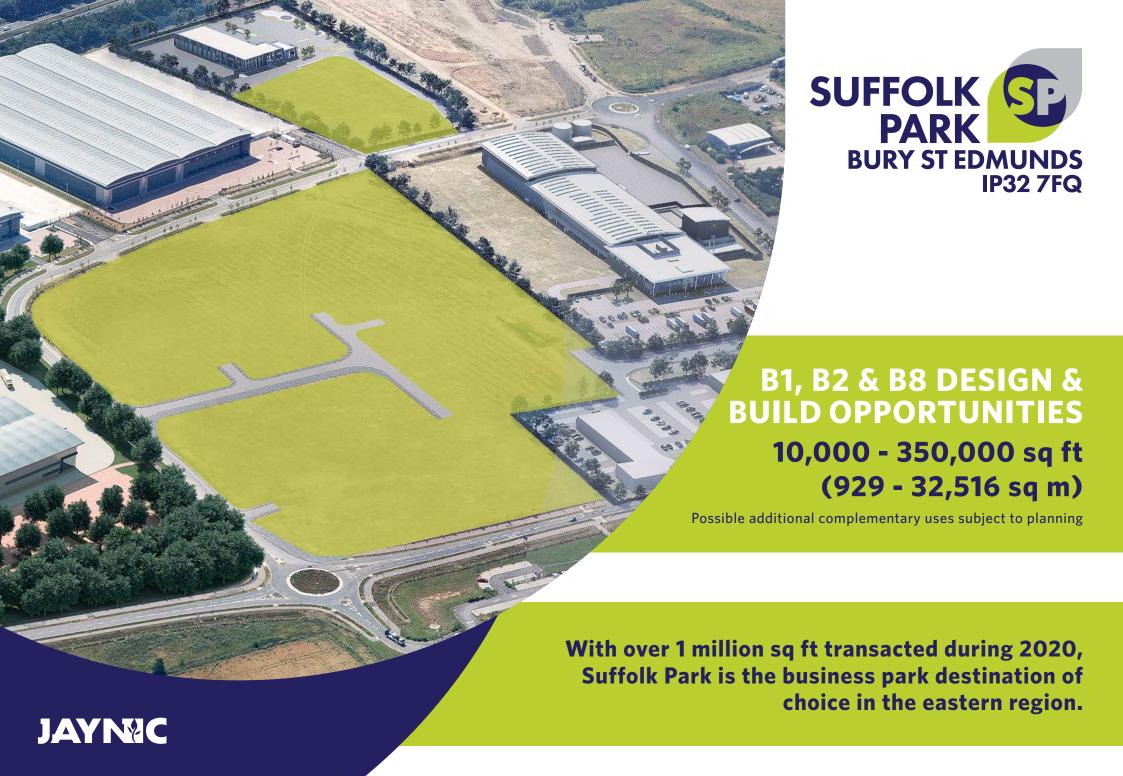

### **Enterprise Zone**

#### **LAND FOR DESIGN & BUILD**

Immediately Available

- B1, B2 & B8 uses
- 1.0 21.68 acres (0.4 8.7 ha)
- 10,000 350,000 sq ft (929 32,516 sq m)
- Fully serviced
- Typical building delivery 12 months

### Location

Suffolk Park is positioned adjacent to the A14, the main arterial route for the region, linking the Port of Felixstowe in the East with Cambridge, the M11 and the wider motorway network in the West. J45 of the A14, via the recently completed Rougham Tower Avenue, lies just 1.4 miles to the east of the site.