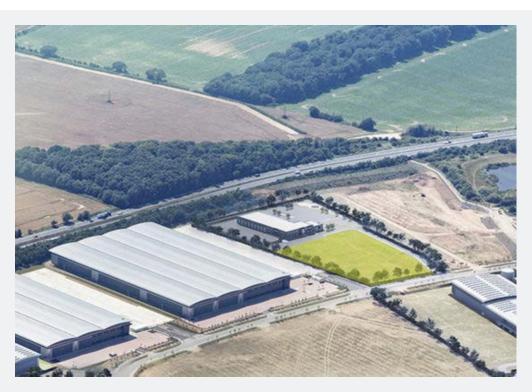

#### **LAND FOR DESIGN & BUILD**

Immediately Available

- B1, B2 & B8 uses
- 1.0 21.68 acres (0.4 8.7 ha)
- 10,000 350,000 sq ft (929 32,516 sq m)
- Fully serviced
- Typical building delivery 12 months

### **LAND FOR DESIGN & BUILD**

Immediately Available

- B1, B2 & B8 uses
- 2.61 acres (1.06 ha)
- Up to 50,000 sq ft (4,645 sq m) footprint
- Fully serviced
- Typical building delivery 12 months