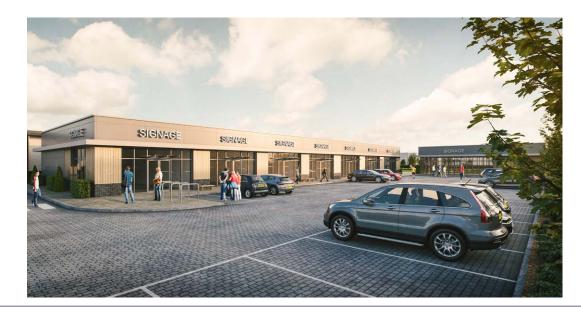

### **Retail Units**

Eight proposed units suitable for retail and other commercial uses (subject to planning).

|        | sq ft       | sq m       |        | sq ft       | sq m      |
|--------|-------------|------------|--------|-------------|-----------|
| Unit 1 | 1,500 sq ft | (139 sq m) | Unit 5 | 1,000 sq ft | (93 sq m) |
| Unit 2 | 1,350 sq ft | (125 sq m) | Unit 6 | 1,000 sq ft | (93 sq m) |
| Unit 3 | 900 sq ft   | (84 sq m)  | Unit 7 | 1,000 sq ft | (93 sq m) |
| Unit 4 | 1,250 sq ft | (116 sq m) | Unit 8 | 1,000 sq ft | (93 sq m) |

Units 2-8 can be combined to create larger spaces