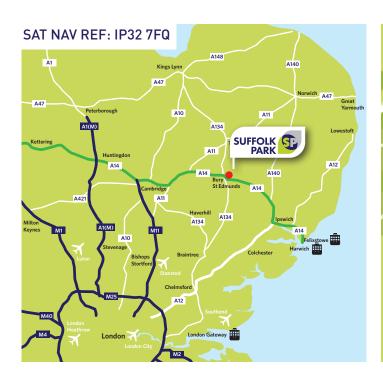

### Location

Suffolk Park is positioned adjacent to the A14, the main arterial route for the region, linking the Port of Felixstowe in the East with Cambridge, the M11 and the wider motorway network in the West. J45 of the A14, via the recently completed Rougham Tower Avenue, lies just 1.4 miles to the east of the site.