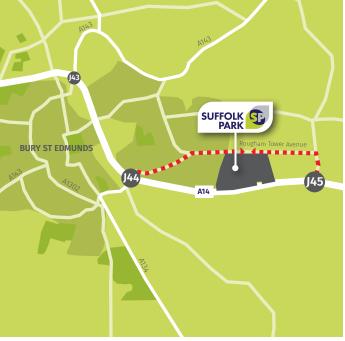

### Location

Suffolk Park is positioned adjacent to the A14, the main arterial route for the region, linking the Port of Felixstowe in the East with Cambridge, the M11 and the wider motorway network in the West. J45 of the A14, via the recently completed Rougham Tower Avenue, lies just 1.4 miles to the east of the site.