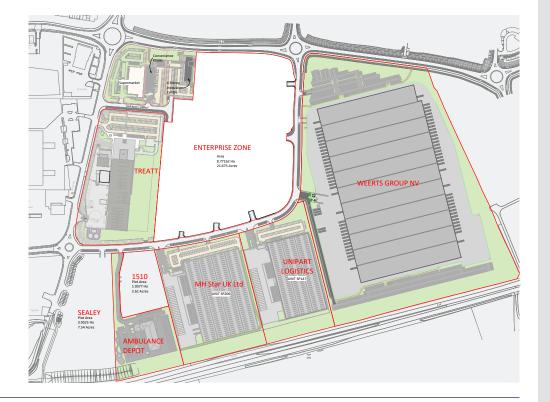

### **Enterprise Zone**

#### **LAND FOR DESIGN & BUILD**

Immediately Available

- B1, B2 & B8 uses
- 1.0 21.68 acres (0.4 8.7 ha)
- 10,000 350,000 sq ft (929 32,516 sq m)
- Fully serviced
- Typical building delivery 12 months

### **LAND FOR DESIGN & BUILD**

Immediately Available

- B1, B2 & B8 uses
- 2.61 acres (1.06 ha)
- Up to 50,000 sq ft (4,645 sq m) footprint
- Fully serviced
- Typical building delivery 12 months