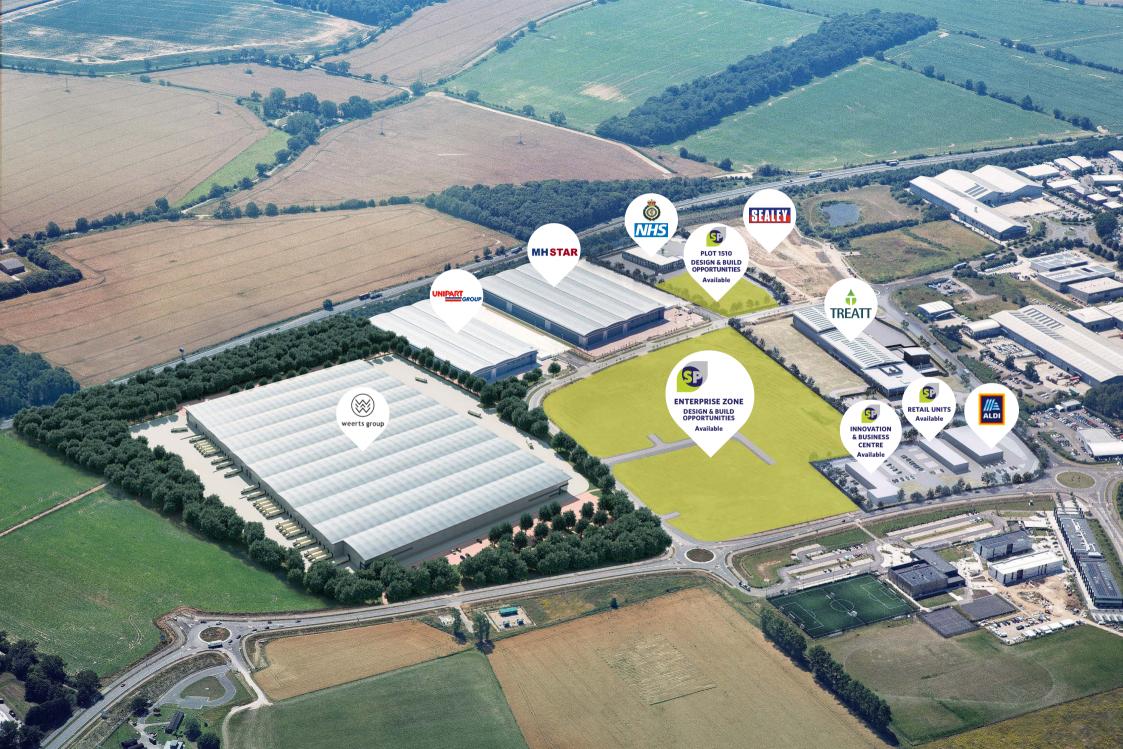

### **Retail Units**

Eight proposed units suitable for retail and other commercial uses (subject to planning).

|        | sq ft       | sq m       |        | sq ft       | sq m      |
|--------|-------------|------------|--------|-------------|-----------|
| Unit 1 | 1,500 sq ft | (139 sq m) | Unit 5 | 1,000 sq ft | (93 sq m) |
| Unit 2 | 1,350 sq ft | (125 sq m) | Unit 6 | 1,000 sq ft | (93 sq m) |
| Unit 3 | 900 sq ft   | (84 sq m)  | Unit 7 | 1,000 sq ft | (93 sq m) |
| Unit 4 | 1,250 sq ft | (116 sq m) | Unit 8 | 1,000 sq ft | (93 sq m) |

Units 2-8 can be combined to create larger spaces

### **Business & Innovation Centre**

Proposed Innovation Centre providing 30,000 sq ft of high-quality office space (subject to planning).

|                    | sq ft  | sq m  |
|--------------------|--------|-------|
| Office suites from | 150    | 14    |
| Overall building   | 30,000 | 2,787 |

### **Discount food store**

Proposed 20,000 sq ft Aldi foodstore (under offer and subject to planning).

sq ft sq m
Supermarket 20,247 1,881