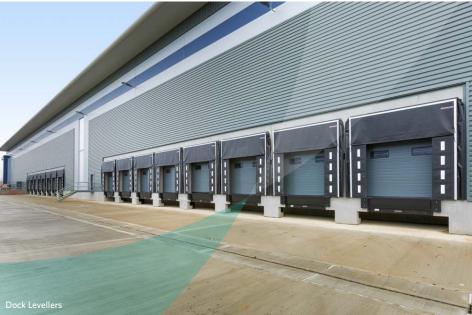

#### Specification

- 12.5m clear height
- Yard depth 50m
- 16 dock levellers
- 2 level access doors
- 114 car parking spaces (6 disabled)
- BREEAM 'Excellent'
- EPC 'A' Rating

- 65 HGV parking spaces
- 154 cycles (+ 4 visitor)
- 6 EV charging points (+ 6 future)
- 500 KVA allocated (further capacity available
  subject to costs)
- Floor loading 50kn/m<sup>2</sup>

All photos taken are of earlier phases at Suffolk Park, shown here to illustrate typical specification.

Bury St Edmunds is located on the strategically important A14 corridor, linking Felixstowe to the Midlands and London via the M11.