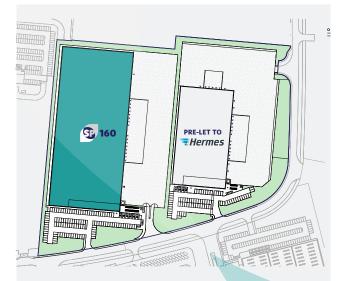

## AVAILABLE SEPTEMBER 2022 TO LET

**SP 160 160,708 sq ft** (14,930 sq m)

With over 1.4 million sq ft transacted to date, Suffolk Park is the logistics destination of choice in the eastern region.

SUFFOLK-PARK.UK

#### 160,708 sq ft (14,930 sq m)

| TOTAL              | 160,708 | 14,930 |
|--------------------|---------|--------|
| Plant              | 600     | 55     |
| First floor office | 5,108   | 475    |
| Warehouse          | 155,000 | 14,400 |
| Accommodation      | sq ft   | sq m   |