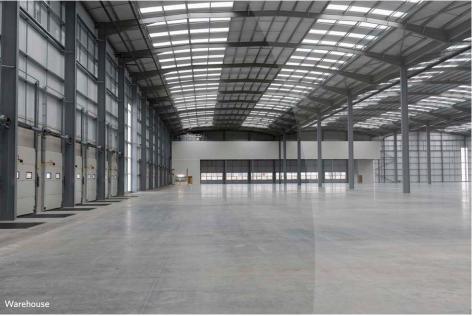

#### Specification

- 12.5m clear height
- Yard depth 50m
- 16 dock levellers
- 2 level access doors
- 114 car parking spaces (6 disabled)
- BREEAM 'Excellent'
- EPC 'A' Rating

- 65 HGV parking spaces
- 154 cycles (+ 4 visitor)
- 6 EV charging points (+ 6 future)
- 500 KVA allocated (further capacity available
  subject to costs)
- Floor loading 50kn/m<sup>2</sup>

All photos taken are of earlier phases at Suffolk Park, shown here to illustrate typical specification.

Bury St Edmunds is located on the strategically important A14 corridor, linking Felixstowe to the Midlands and London via the M11.