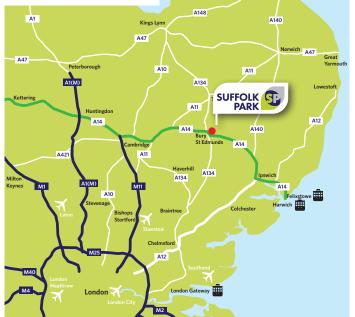

## Suffolk Park is located withir 1 hour of Felixstowe, the UK's largest container port.

The Port of Felixstowe is the United Kingdom' busiest container port dealing with 42% of Britain's containerised trade. In 2015 it was ranked as the 37th busiest container port in the world and Europe's 6th busiest.

| Road (HGV)      | Distance  | Time        |
|-----------------|-----------|-------------|
| A14 Junction 45 | 1.4 miles | 2 minutes   |
| lpswich         | 26 miles  | 39 minutes  |
| Cambridge       | 29 miles  | 45 minutes  |
| Norwich         | 47 miles  | 60 minutes  |
| Peterborough    | 68 miles  | 76 minutes  |
| London          | 83 miles  | 104 minutes |

| Seaports       | Distance  | Time        |
|----------------|-----------|-------------|
| Felixstowe     | 42 miles  | 52 minutes  |
| London Gateway | 86 miles  | 95 minutes  |
| Dover          | 139 miles | 148 minutes |
| Southampton    | 166 miles | 176 minutes |

| Airports        | Distance  | Time        |
|-----------------|-----------|-------------|
| Stansted        | 50 miles  | 52 minutes  |
| Luton           | 65 miles  | 83 minutes  |
| London Heathrow | 105 miles | 107 minutes |
| London Gatwick  | 112 miles | 113 minutes |

| Railports | Distance  | Time        |
|-----------|-----------|-------------|
| DIRFT     | 93 miles  | 108 minutes |
| Hams Hall | 120 miles | 130 minutes |

Source: Google Maps.

#### Location

Suffolk Park is positioned adjacent to the A14, the main arterial route for the region, linking the Port of Felixstowe in the East with Cambridge, the M11 and the wider motorway network in the West. J45 of the A14, via the recently completed Rougham Tower Avenue, lies just 1.4 miles to the east of the site.