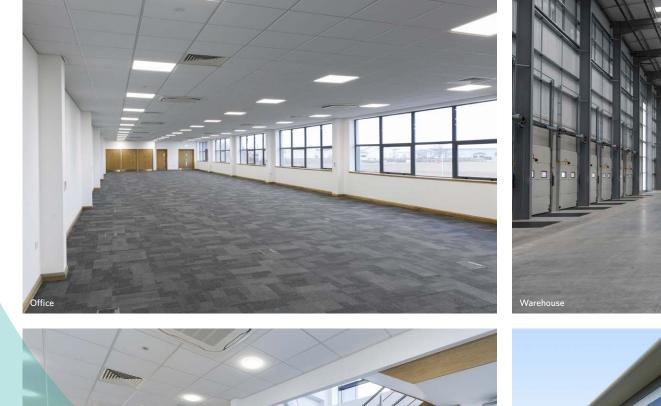

#### Specification

- 12.5m clear height
- Yard depth 50m
- 16 dock levellers
- 2 level access doors
- 114 car parking spaces (6 disabled)
- BREEAM 'Excellent'
- EPC 'A' Rating

- 65 HGV parking spaces
- 154 cycles (+ 4 visitor)
- 6 EV charging points (+ 6 future)
- 500 KVA allocated (further capacity available
  subject to costs)
- Floor loading 50kn/m<sup>2</sup>

All photos taken are of earlier phases at Suffolk Park, shown here to illustrate typical specification.

Bury St Edmunds is located on the strategically important A14 corridor, linking Felixstowe to the Midlands and London via the M11.