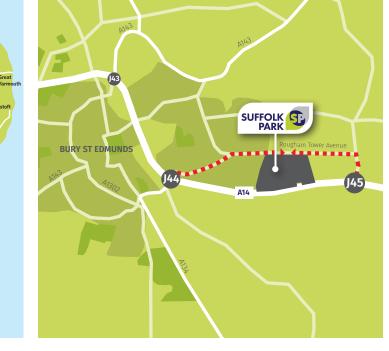

#### Location

Suffolk Park is positioned adjacent to the A14, the main arterial route for the region, linking the Port of Felixstowe in the East with Cambridge, the M11 and the wider motorway network in the West. J45 of the A14, via the recently completed Rougham Tower Avenue, lies just 1.4 miles to the east of the site.

#### SAT NAV REF: IP32 7FQ