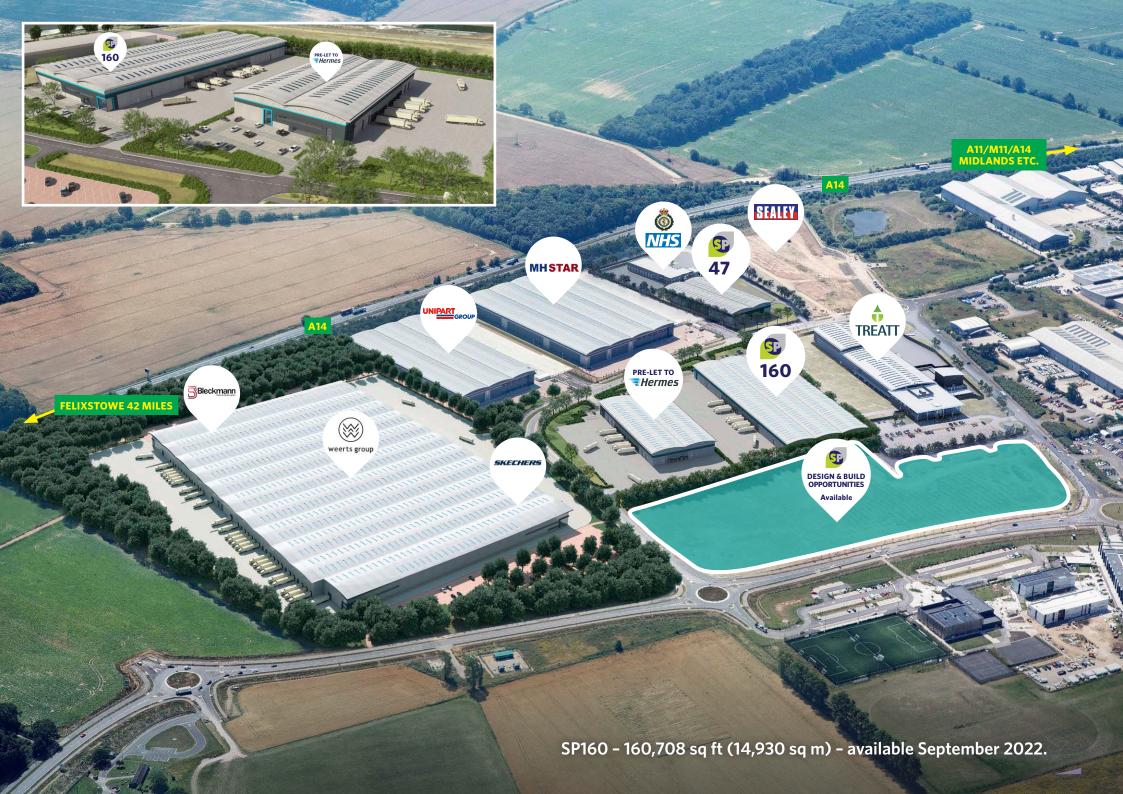

BURY ST EDMUNDS | IP32 7FQ

E

160

## NEW WAREHOUSE UNIT

## AVAILABLE SEPTEMBER 2022 TO LET

**SP 160 160,708 sq ft** (14,930 sq m)

With over 1.4 million sq ft transacted to date, Suffolk Park is the logistics destination of choice in the eastern region.

SUFFOLK-PARK.UK

Bury St Edmunds boasts a variety of production and distribution occupiers including major national operators such as Bleckmann, Skechers, M H Star UK Ltd, Unipart, Sealey, Greene King, British Sugar, Century Logistics, Treatt, Atalian Servest, Mizkan and Taylor Wimpey.

## Suffolk Park is located withir 1 hour of Felixstowe, the UK's largest container port.

The Port of Felixstowe is the United Kingdom' busiest container port dealing with 42% of Britain's containerised trade. In 2015 it was ranked as the 37th busiest container port in the world and Europe's 6th busiest.

#### Location

Suffolk Park is positioned adjacent to the A14, the main arterial route for the region, linking the Port of Felixstowe in the East with Cambridge, the M11 and the wider motorway network in the West. J45 of the A14, via the recently completed Rougham Tower Avenue, lies just 1.4 miles to the east of the site.