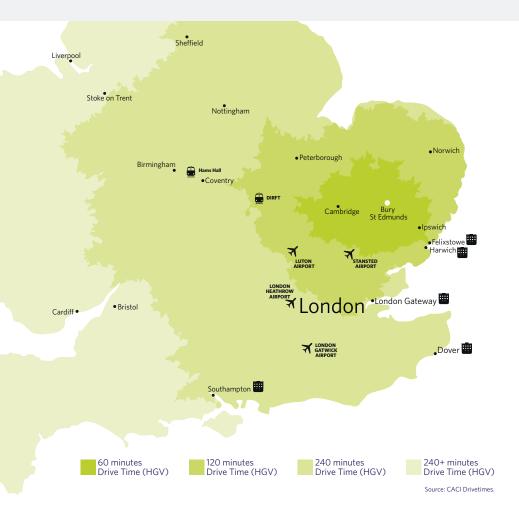

## Suffolk Park is located withir 1 hour of Felixstowe, the UK's largest container port.

The Port of Felixstowe is the United Kingdom' busiest container port dealing with 42% of Britain's containerised trade. In 2015 it was ranked as the 37th busiest container port in the world and Europe's 6th busiest.

| Road (HGV)      | Distance  | Time        |
|-----------------|-----------|-------------|
| A14 Junction 45 | 1.4 miles | 2 minutes   |
| lpswich         | 26 miles  | 39 minutes  |
| Cambridge       | 29 miles  | 45 minutes  |
| Norwich         | 47 miles  | 60 minutes  |
| Peterborough    | 68 miles  | 76 minutes  |
| London          | 83 miles  | 104 minutes |

| Seaports       | Distance  | Time        |
|----------------|-----------|-------------|
| Felixstowe     | 42 miles  | 52 minutes  |
| London Gateway | 86 miles  | 95 minutes  |
| Dover          | 139 miles | 148 minutes |
| Southampton    | 166 miles | 176 minutes |

| Airports        | Distance  | Time        |
|-----------------|-----------|-------------|
| Stansted        | 50 miles  | 52 minutes  |
| Luton           | 65 miles  | 83 minutes  |
| London Heathrow | 105 miles | 107 minutes |
| London Gatwick  | 112 miles | 113 minutes |

| Railports | Distance  | Time        |
|-----------|-----------|-------------|
| DIRFT     | 93 miles  | 108 minutes |
| Hams Hall | 120 miles | 130 minutes |

Source: Google Maps.

#### Location

Suffolk Park is positioned adjacent to the A14, the main arterial route for the region, linking the Port of Felixstowe in the East with Cambridge, the M11 and the wider motorway network in the West. J45 of the A14, via the recently completed Rougham Tower Avenue, lies just 1.4 miles to the east of the site.