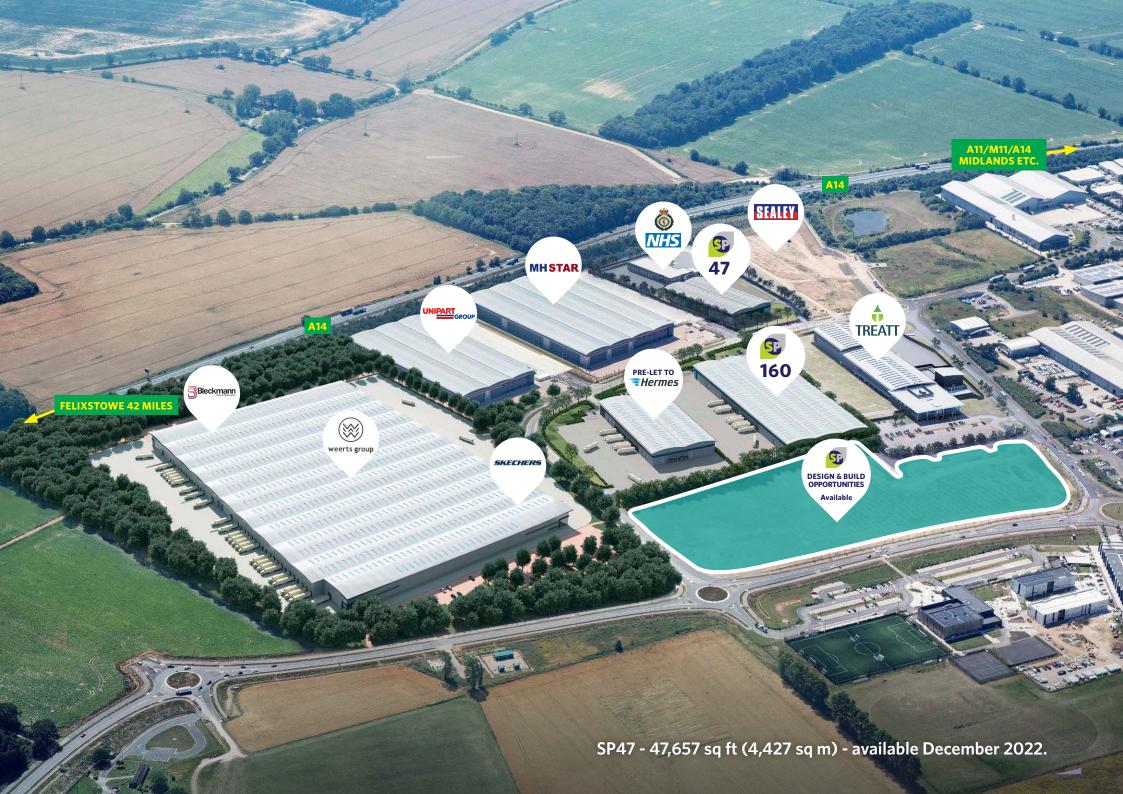

## AVAILABLE DECEMBER 2022 TO LET

**SP 47 47,657 sq ft** (4,427 sq m)

With over 1.4 million sq ft transacted to date, Suffolk Park is the logistics destination of choice in the eastern region.

SUFFOLK-PARK.UK

Bury St Edmunds boasts a variety of production and distribution occupiers including major national operators such as Bleckmann, Skechers, M H Star UK Ltd, Unipart, Sealey, Greene King, British Sugar, Century Logistics, Treatt, Atalian Servest, Mizkan and Taylor Wimpey.

#### Location

Suffolk Park is positioned adjacent to the A14, the main arterial route for the region, linking the Port of Felixstowe in the East with Cambridge, the M11 and the wider motorway network in the West. J45 of the A14, via the recently completed Rougham Tower Avenue, lies just 1.4 miles to the east of the site.