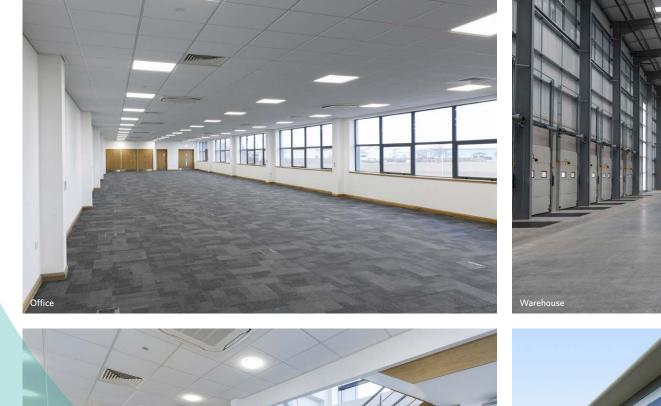

#### Specification

- 12.5m clear height
- Yard depth 40m
- 4 dock levellers
- 2 level access doors
- 40 car parking spaces (2 disabled)
- BREEAM 'Excellent'
- EPC 'A' Rating

- 11 HGV parking spaces
- 52 cycles (+ 4 visitor)
- 2 EV charging points (+ 2 future)
- 175 KVA allocated (further capacity available - subject to costs)
- Floor loading 50kn/m<sup>2</sup>

All photos taken are of earlier phases at Suffolk Park, shown here to illustrate typical specification.

Bury St Edmunds is located on the strategically important A14 corridor, linking Felixstowe to the Midlands and London via the M11.