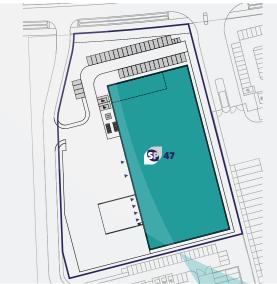

| TOTAL              | 47,657 | 4,427 |
|--------------------|--------|-------|
| Plant              | 600    | 55    |
| First floor office | 2,990  | 278   |
| Warehouse          | 44,067 | 4,094 |
| Accommodation      | sq ft  | sq m  |