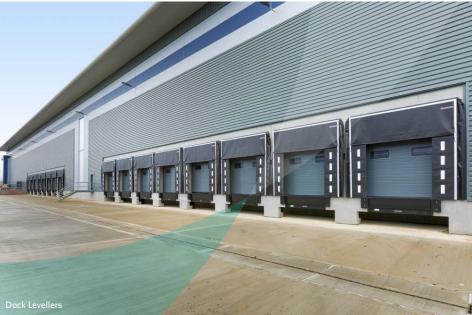

#### Specification

- 12.5m clear height
- Yard depth 40m
- 4 dock levellers
- 2 level access doors
- 40 car parking spaces (2 disabled)
- BREEAM 'Excellent'
- EPC 'A' Rating

- 11 HGV parking spaces
- 52 cycles (+ 4 visitor)
- 2 EV charging points (+ 2 future)
- 175 KVA allocated (further capacity available - subject to costs)
- Floor loading 50kn/m<sup>2</sup>

All photos taken are of earlier phases at Suffolk Park, shown here to illustrate typical specification.

Bury St Edmunds is located on the strategically important A14 corridor, linking Felixstowe to the Midlands and London via the M11.