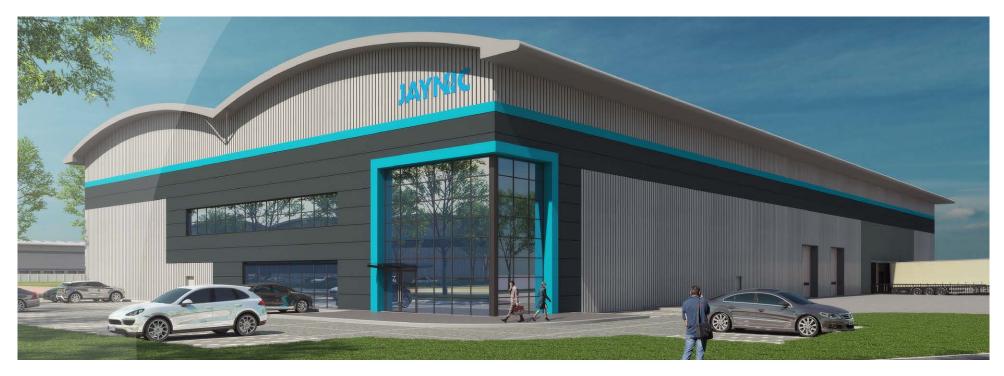

JAYNAC

All photos taken are of earlier phases at Suffolk Park, shown here to illustrate typical specification.

Bury St Edmunds is located on the strategically important A14 corridor, linking Felixstowe to the Midlands and London via the M11.