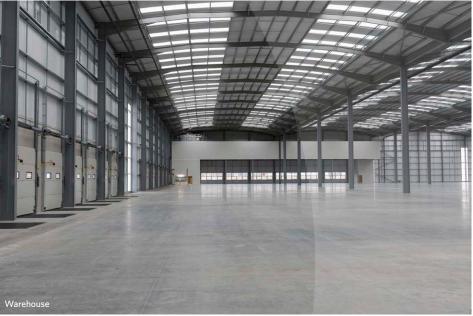

#### Specification

- 12.5m clear height
- Yard depth 40m
- 4 dock levellers
- 2 level access doors
- 40 car parking spaces (2 disabled)
- BREEAM 'Excellent'
- EPC 'A' Rating

- 11 HGV parking spaces
- 52 cycles (+ 4 visitor)
- 2 EV charging points (+ 2 future)
- 175 KVA allocated (further capacity available - subject to costs)
- Floor loading 50kn/m<sup>2</sup>

All photos taken are of earlier phases at Suffolk Park, shown here to illustrate typical specification.

Bury St Edmunds is located on the strategically important A14 corridor, linking Felixstowe to the Midlands and London via the M11.